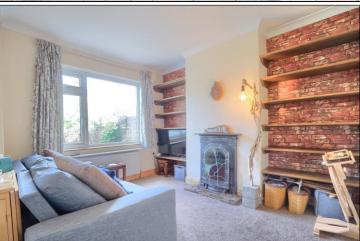

## LIVING ROOM - 4.01m (13'2") x 3.56m (11'8") into alcoves (max)

With double glazed window to the front aspect, single radiator, cast iron fireplace with tiled hearth and oak glazed door to inner hall with staircase to the first floor.