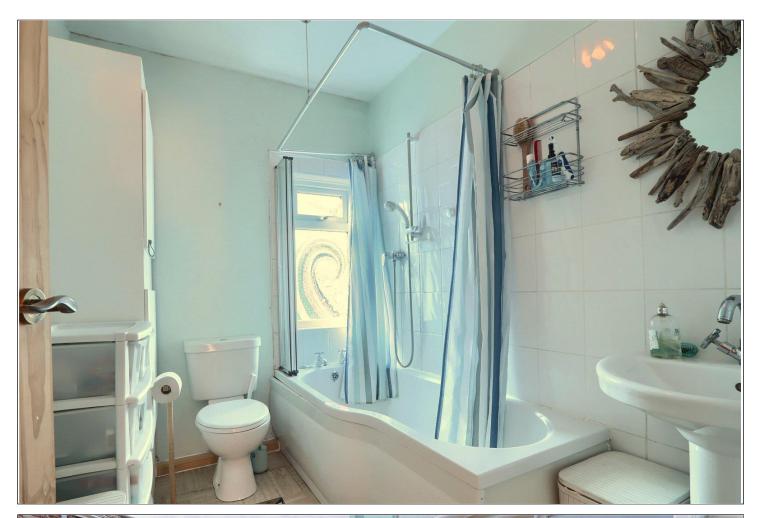

#### BEDROOM TWO - 3.43m x 1.96m (11'3" x 6'5")

With stripped wood flooring, double glazed window to the rear aspect, and single radiator.

**BATHROOM** - With double glazed window to the rear aspect, P' shaped bath with shower over and bi-fold screen, tiled splashbacks, low level WC, pedestal wash hand basin and wall mounted heater.