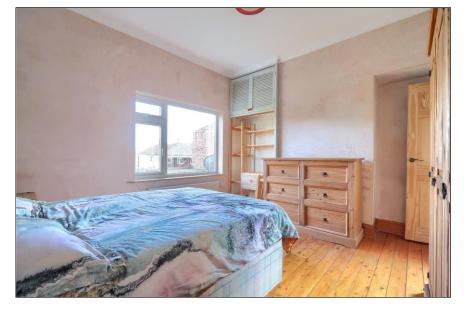

### BEDROOM ONE - 4.01m x 3.58m (13'2" x 11'9")

With double glazed window to the front aspect, single radiator, stripped wood flooring, over stairs store cupboard, shelving to alcove and pull out sewing table/dressing table.

#### BEDROOM TWO - 3.43m x 1.96m (11'3" x 6'5")

With stripped wood flooring, double glazed window to the rear aspect, and single radiator.

**BATHROOM** - With double glazed window to the rear aspect, P' shaped bath with shower over and bi-fold screen, tiled splashbacks, low level WC, pedestal wash hand basin and wall mounted heater.