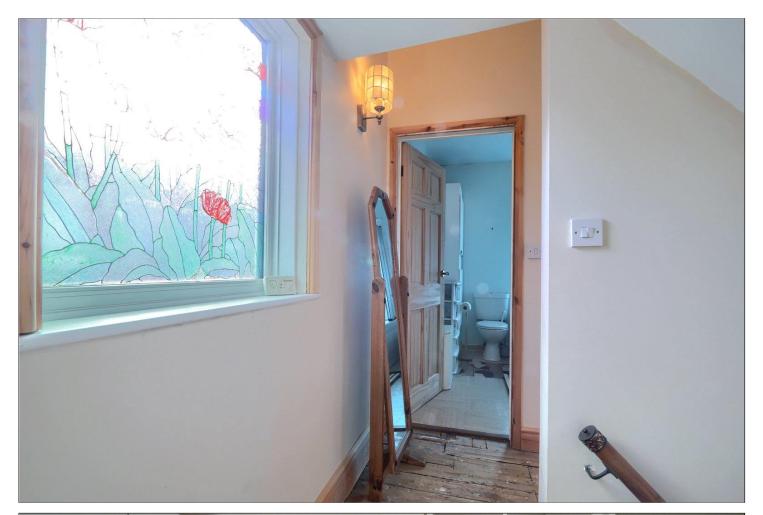

#### BEDROOM TWO - 3.43m x 1.96m (11'3" x 6'5")

With stripped wood flooring, double glazed window to the rear aspect, and single radiator.

**BATHROOM** - With double glazed window to the rear aspect, P' shaped bath with shower over and bi-fold screen, tiled splashbacks, low level WC, pedestal wash hand basin and wall mounted heater.