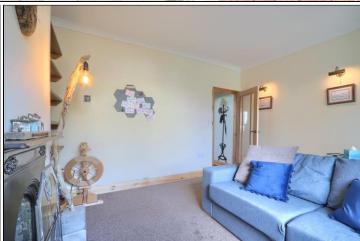

## LIVING ROOM - 4.01m (13'2") x 3.56m (11'8") into alcoves (max)

With double glazed window to the front aspect, single radiator, cast iron fireplace with tiled hearth and oak glazed door to inner hall with staircase to the first floor.