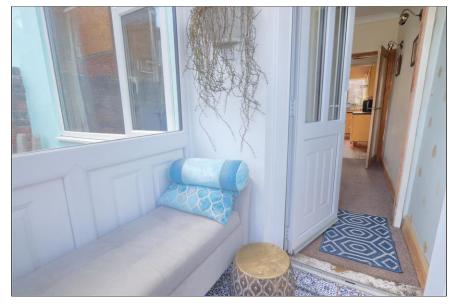

### **GROUND FLOOR**

**ENTRANCE PORCH** - Double glazed entrance door to entrance porch with double glazed windows to the front aspect, mosaic style tiled floor and double glazed inner door to vestibule.