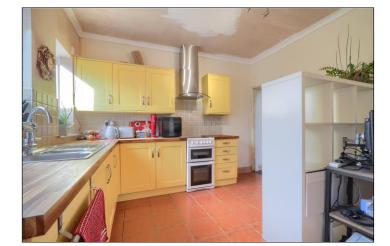

### BREAKFAST KITCHEN - 3.89m x 3.43m (12'9" x 11'3")

With double glazed window to the rear aspect, tiled floor with under floor heating, under stairs store cupboard, wall, drawer, and floor units with complementary worktops incorporating a one a half bowl stainless steel sink and drainer unit with mixer tap, and electric point for cooker.