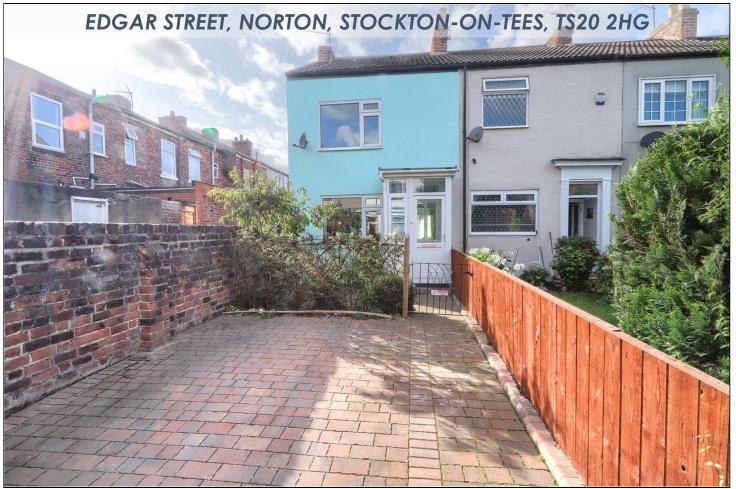

- Two Bedroom End Terrace Cottage
- Courtyard, Front Garden & Off Road Parking
- No Onward Chain
- Walking Distance to Norton Village
- Heaps of Character & Charm

£100,000

This charming two-bedroom end terraced cottage should be top of your list to view. This property has a courtyard, front garden, off road parking and is located within walking distance of Norton village.

The accommodation flows in brief, porch, lounge, kitchen/diner, utility, WC, two bedrooms and bathroom.

Externally there is a block paved driveway, a delightful front garden area and a rear courtyard.

#### **EXTERNALLY**

**PARKING & GARDENS** - Externally there is a block paved driveway, a delightful front garden area and a rear courtyard.

**AGENTS REF:** - LJ/LS/STO230625/29092023

Council Tax Band: A Tenure: Freehold