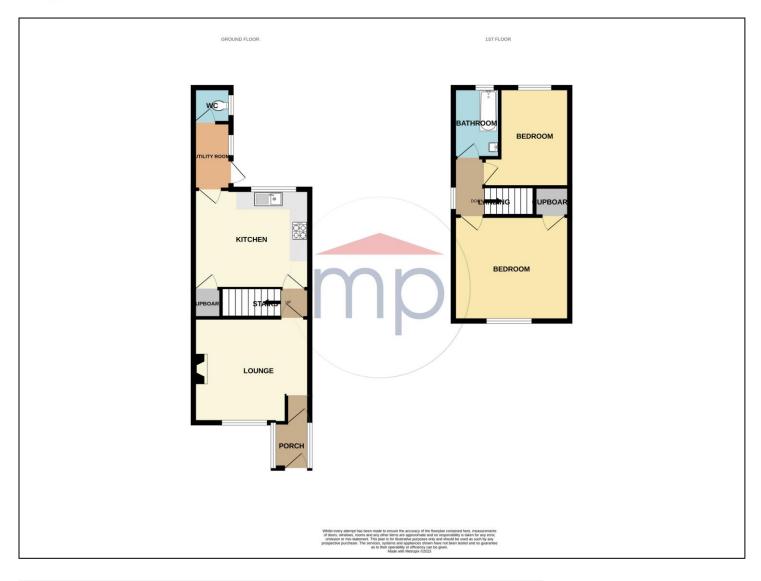

### **GROUND FLOOR**

**ENTRANCE PORCH** - Double glazed entrance door to entrance porch with double glazed windows to the front aspect, mosaic style tiled floor and double glazed inner door to vestibule.

## LIVING ROOM - 4.01m (13'2") x 3.56m (11'8") into alcoves (max)

With double glazed window to the front aspect, single radiator, cast iron fireplace with tiled hearth and oak glazed door to inner hall with staircase to the first floor.

### BREAKFAST KITCHEN - 3.89m x 3.43m (12'9" x 11'3")

With double glazed window to the rear aspect, tiled floor with under floor heating, under stairs store cupboard, wall, drawer, and floor units with complementary worktops incorporating a one a half bowl stainless steel sink and drainer unit with mixer tap, and electric point for cooker.

#### UTILITY - 2.24m x 1.22m (7'4" x 4')

With double glazed window and door to the rear courtyard, tiled floor, plumbing for washing machine and dishwasher and single radiator.

**CLOAKROOM/WC** - With double glazed window to the rear aspect, pedestal wash hand basin, and low level WC.

#### **FIRST FLOOR**

**LANDING** - With double glazed window to the side aspect.

### BEDROOM ONE - 4.01m x 3.58m (13'2" x 11'9")

With double glazed window to the front aspect, single radiator, stripped wood flooring, over stairs store cupboard, shelving to alcove and pull out sewing table/dressing table.

#### BEDROOM TWO - 3.43m x 1.96m (11'3" x 6'5")

With stripped wood flooring, double glazed window to the rear aspect, and single radiator.

**BATHROOM** - With double glazed window to the rear aspect, P' shaped bath with shower over and bi-fold screen, tiled splashbacks, low level WC, pedestal wash hand basin and wall mounted heater.