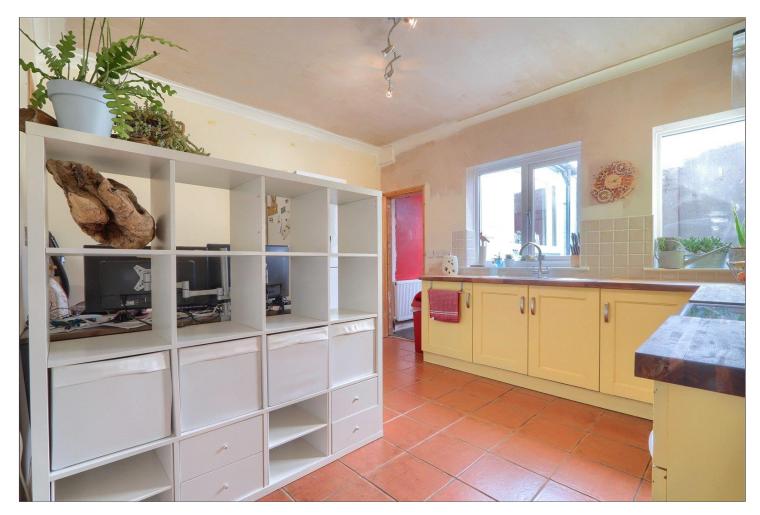

### BREAKFAST KITCHEN - 3.89m x 3.43m (12'9" x 11'3")

With double glazed window to the rear aspect, tiled floor with under floor heating, under stairs store cupboard, wall, drawer, and floor units with complementary worktops incorporating a one a half bowl stainless steel sink and drainer unit with mixer tap, and electric point for cooker.